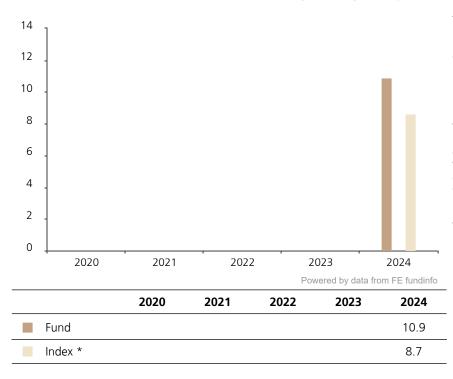

## **Past Performance**

This chart shows the fund's performance as the percentage loss or gain per year over the last 1 years against its benchmark.

The chart shows how much the Fund increased or decreased in value as a percentage in each year, net of charges (excluding entry charge), and net of tax.

## Performance in the past is not a reliable indicator of future results.

The chart shows the class's investment returns calculated as percentage year-end over year-end change of the class net asset value. In general any past performance takes account of all ongoing charges, but not the entry charge.

The unit class launched on 10.10.2023.

\* Index - Bloomberg Euro Credit Corp Sub Financials 2% Cap (I28366EU)