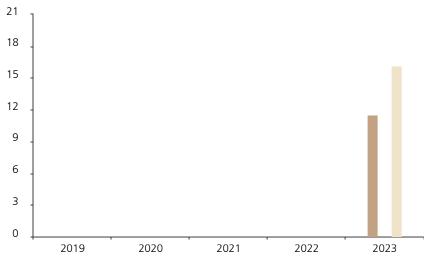

## **Past Performance**

This chart shows the fund's performance as the percentage loss or gain per year over the last 1 years against its benchmark.

The chart shows how much the Fund increased or decreased in value as a percentage in each year, net of charges (excluding entry charge), and net of tax.

## Performance in the past is not a reliable indicator of future results.

The chart shows the class's investment returns calculated as percentage year-end over year-end change of the class net asset value. In general any past performance takes account of all ongoing charges, but not the entry charge.

The unit class launched on 13.12.2022.

\* Index - MSCI Europe Growth (net dividend reinvested)

|         | 2019 | 2020 | 2021 | 2022 | 2023 |
|---------|------|------|------|------|------|
| Fund    |      |      |      |      | 11.5 |
| Index * |      |      |      |      | 16.1 |