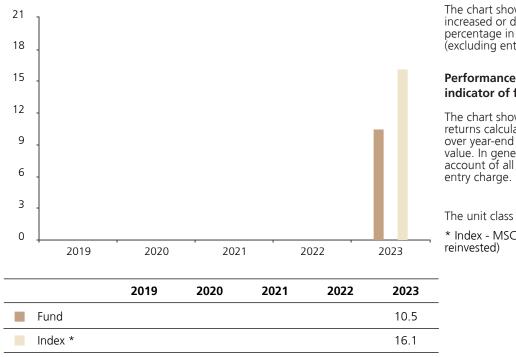

## **Past Performance**

This chart shows the fund's performance as the percentage loss or gain per year over the last 1 years against its benchmark.

The chart shows how much the Fund increased or decreased in value as a percentage in each year, net of charges (excluding entry charge), and net of tax.

## Performance in the past is not a reliable indicator of future results.

The chart shows the class's investment returns calculated as percentage year-end over year-end change of the class net asset value. In general any past performance takes account of all ongoing charges, but not the entry charge.

The unit class launched on 13.12.2022.

\* Index - MSCI Europe Growth (net dividend reinvested)