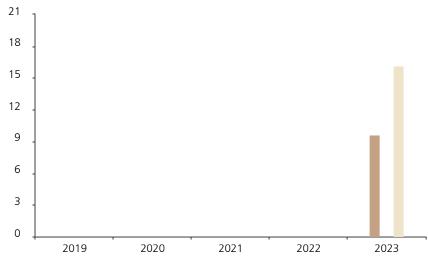

## **Past Performance**

This chart shows the fund's performance as the percentage loss or gain per year over the last 1 years against its benchmark.

The chart shows how much the Fund increased or decreased in value as a percentage in each year, net of charges (excluding entry charge), and net of tax.

## Performance in the past is not a reliable indicator of future results.

The chart shows the class's investment returns calculated as percentage year-end over year-end change of the class net asset value. In general any past performance takes account of all ongoing charges, but not the entry charge.

The unit class launched on 13.12.2022.

\* Index - MSCI Europe Growth (net dividend reinvested)

|         | 2019 | 2020 | 2021 | 2022 | 2023 |
|---------|------|------|------|------|------|
| Fund    |      |      |      |      | 9.6  |
| Index * |      |      |      |      | 16.1 |