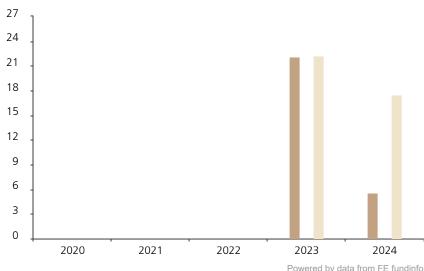

## **Past Performance**

This chart shows the fund's performance as the percentage loss or gain per year over the last 2 years against its benchmark.

Powered by data from FE fundinfo

|         | 2020 | 2021 | 2022 | 2023 | 2024 |
|---------|------|------|------|------|------|
| Fund    |      |      |      | 22.2 | 5.6  |
| Index * |      |      |      | 22.2 | 17.5 |

The unit class launched on 08.12.2022.

\* Index - MSCI AC World (net div. reinvested)