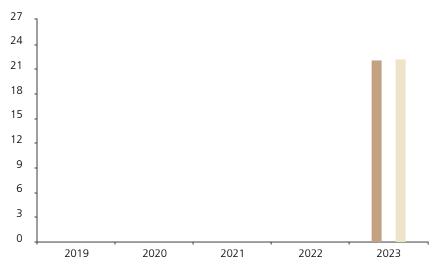

## **Past Performance**

This chart shows the fund's performance as the percentage loss or gain per year over the last 1 years against its benchmark.

The chart shows how much the Fund increased or decreased in value as a percentage in each year, net of charges (excluding entry charge), and net of tax.

## Performance in the past is not a reliable indicator of future results.

The chart shows the class's investment returns calculated as percentage year-end over year-end change of the class net asset value. In general any past performance takes account of all ongoing charges, but not the entry charge.

The unit class launched on 08.12.2022.

\* Index - MSCI AC World (net div. reinvested)

|         | 2019 | 2020 | 2021 | 2022 | 2023 |
|---------|------|------|------|------|------|
| Fund    |      |      |      |      | 22.2 |
| Index * |      |      |      |      | 22.2 |