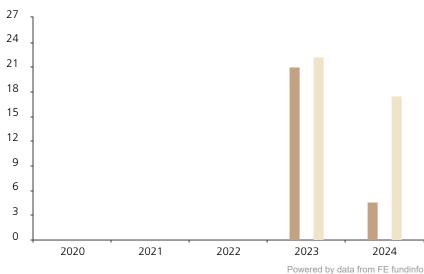

## **Past Performance**

This chart shows the fund's performance as the percentage loss or gain per year over the last 2 years against its benchmark.

|         | 2020 | 2021 | 2022 | 2023 | 2024 |
|---------|------|------|------|------|------|
| Fund    |      |      |      | 21.0 | 4.6  |
| Index * |      |      |      | 22.2 | 17.5 |

The chart shows how much the Fund increased or decreased in value as a percentage in each year, net of charges (excluding entry charge), and net of tax.

## Performance in the past is not a reliable indicator of future results.

The chart shows the class's investment returns calculated as percentage year-end over year-end change of the class net asset value. In general any past performance takes account of all ongoing charges, but not the entry charge.

The unit class launched on 08.12.2022.

\* Index - MSCI AC World (net div. reinvested)