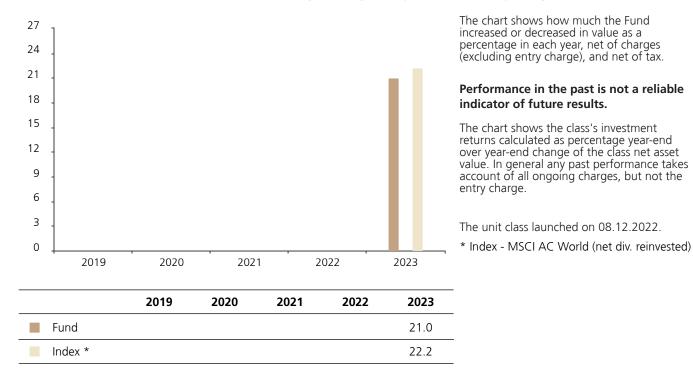

## Past Performance

This document provides you with information on past performance.

Past performance is not a reliable indicator of future performance. Markets could develop very differently in the future. It can help you to assess how the fund has been managed in the past and compare it to its benchmark.

## **Past Performance**

This chart shows the fund's performance as the percentage loss or gain per year over the last 1 years against its benchmark.