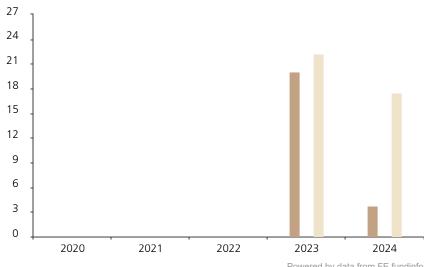

## **Past Performance**

This chart shows the fund's performance as the percentage loss or gain per year over the last 2 years against its benchmark.

Powered by data from FE fundinfo

|         | 2020 | 2021 | 2022 | 2023 | 2024 |
|---------|------|------|------|------|------|
| Fund    |      |      |      | 20.1 | 3.8  |
| Index * |      |      |      | 22.2 | 17.5 |

The unit class launched on 08.12.2022.

\* Index - MSCI AC World (net div. reinvested)