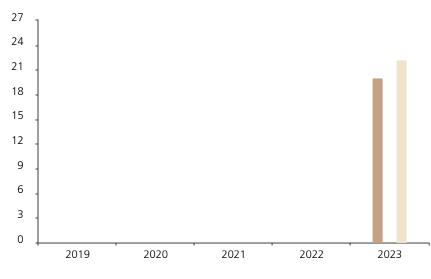

## **Past Performance**

This chart shows the fund's performance as the percentage loss or gain per year over the last 1 years against its benchmark.

The chart shows how much the Fund increased or decreased in value as a percentage in each year, net of charges (excluding entry charge), and net of tax.

## Performance in the past is not a reliable indicator of future results.

The chart shows the class's investment returns calculated as percentage year-end over year-end change of the class net asset value. In general any past performance takes account of all ongoing charges, but not the entry charge.

The unit class launched on 08.12.2022.

\* Index - MSCI AC World (net div. reinvested)

|         | 2019 | 2020 | 2021 | 2022 | 2023 |
|---------|------|------|------|------|------|
| Fund    |      |      |      |      | 20.1 |
| Index * |      |      |      |      | 22.2 |