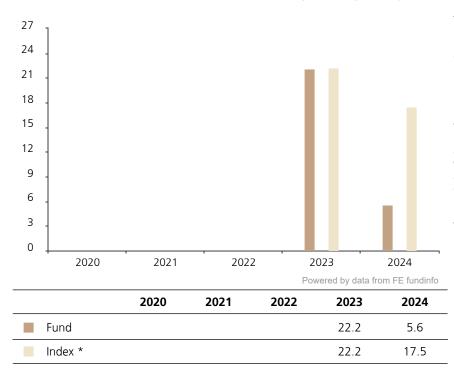

## **Past Performance**

This chart shows the fund's performance as the percentage loss or gain per year over the last 2 years against its benchmark.

The chart shows how much the Fund increased or decreased in value as a percentage in each year, net of charges (excluding entry charge), and net of tax.

## Performance in the past is not a reliable indicator of future results.

The chart shows the class's investment returns calculated as percentage year-end over year-end change of the class net asset value. In general any past performance takes account of all ongoing charges, but not the entry charge.

The unit class launched on 08.12.2022.

\* Index - MSCI AC World (net div. reinvested)