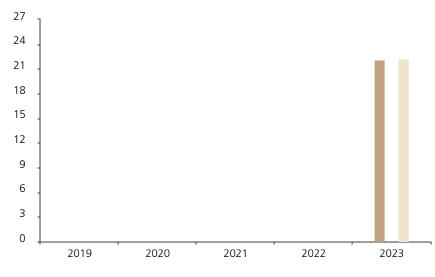

## **Past Performance**

This chart shows the fund's performance as the percentage loss or gain per year over the last 1 years against its benchmark.

The chart shows how much the Fund increased or decreased in value as a percentage in each year, net of charges (excluding entry charge), and net of tax.

## Performance in the past is not a reliable indicator of future results.

The chart shows the class's investment returns calculated as percentage year-end over year-end change of the class net asset value. In general any past performance takes account of all ongoing charges, but not the entry charge.

The unit class launched on 08.12.2022.

\* Index - MSCI AC World (net div. reinvested)

|         | 2019 | 2020 | 2021 | 2022 | 2023 |
|---------|------|------|------|------|------|
| Fund    |      |      |      |      | 22.2 |
| Index * |      |      |      |      | 22.2 |