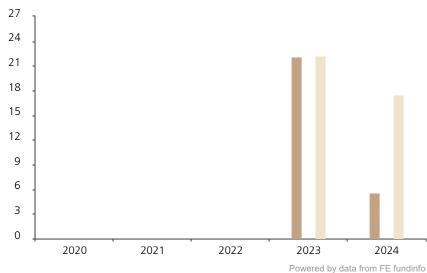

## **Past Performance**

This chart shows the fund's performance as the percentage loss or gain per year over the last 2 years against its benchmark.

|         | 2020 | 2021 | 2022 | 2023 | 2024 |
|---------|------|------|------|------|------|
| Fund    |      |      |      | 22.1 | 5.6  |
| Index * |      |      |      | 22.2 | 17.5 |

The chart shows how much the Fund increased or decreased in value as a percentage in each year, net of charges (excluding entry charge), and net of tax.

## Performance in the past is not a reliable indicator of future results.

The chart shows the class's investment returns calculated as percentage year-end over year-end change of the class net asset value. In general any past performance takes account of all ongoing charges, but not the entry charge.

The unit class launched on 08.12.2022.

\* Index - MSCI AC World (net div. reinvested)