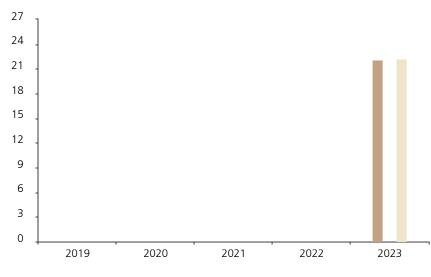

## **Past Performance**

This chart shows the fund's performance as the percentage loss or gain per year over the last 1 years against its benchmark.

The chart shows how much the Fund increased or decreased in value as a percentage in each year, net of charges (excluding entry charge), and net of tax.

## Performance in the past is not a reliable indicator of future results.

The chart shows the class's investment returns calculated as percentage year-end over year-end change of the class net asset value. In general any past performance takes account of all ongoing charges, but not the entry charge.

The unit class launched on 08.12.2022.

\* Index - MSCI AC World (net div. reinvested)

|         | 2019 | 2020 | 2021 | 2022 | 2023 |
|---------|------|------|------|------|------|
| Fund    |      |      |      |      | 22.1 |
| Index * |      |      |      |      | 22.2 |