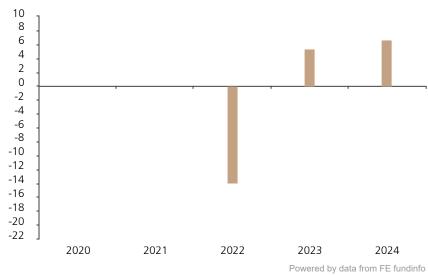

## **Past Performance**

This chart shows the fund's performance as the percentage loss or gain per year over the last 3 years.

The chart shows how much the Fund increased or decreased in value as a percentage in each year, net of charges (excluding entry charge), and net of tax.

## Performance in the past is not a reliable indicator of future results.

The chart shows the class's investment returns calculated as percentage year-end over year-end change of the class net asset value. In general any past performance takes account of all ongoing charges, but not the entry charge.

The unit class launched on 25.03.2021.

Historical performance was calculated in EUR.

|      | 2020 | 2021 | 2022  | 2023 | 2024 |
|------|------|------|-------|------|------|
| Fund |      |      | -13.9 | 5.4  | 6.7  |