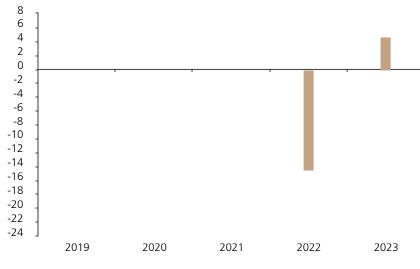

## **Past Performance**

This chart shows the fund's performance as the percentage loss or gain per year over the last 2 years.

The chart shows how much the Fund increased or decreased in value as a percentage in each year, net of charges (excluding entry charge), and net of tax.

## Performance in the past is not a reliable indicator of future results.

The chart shows the class's investment returns calculated as percentage year-end over year-end change of the class net asset value. In general any past performance takes account of all ongoing charges, but not the entry charge.

The unit class launched on 26.01.2021.

Historical performance was calculated in EUR.

|      | 2019 | 2020 | 2021 | 2022  | 2023 |
|------|------|------|------|-------|------|
| Fund |      |      |      | -14.5 | 4.6  |