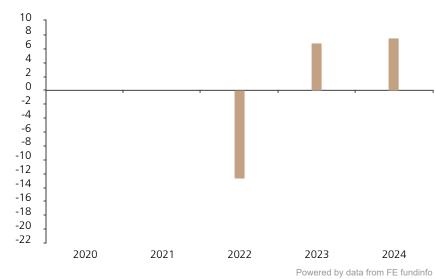

## **Past Performance**

This chart shows the fund's performance as the percentage loss or gain per year over the last 3 years.

Performance in the past is not a reliable indicator of future results.

The chart shows how much the Fund

percentage in each year, net of charges (excluding entry charge), and net of tax.

increased or decreased in value as a

The chart shows the class's investment returns calculated as percentage year-end over year-end change of the class net asset value. In general any past performance takes account of all ongoing charges, but not the entry charge.

The unit class launched on 26.01.2021.

|      | 2020 | 2021 | 2022  | 2023 | 2024 |
|------|------|------|-------|------|------|
| Fund |      |      | -12.7 | 6.9  | 7.5  |