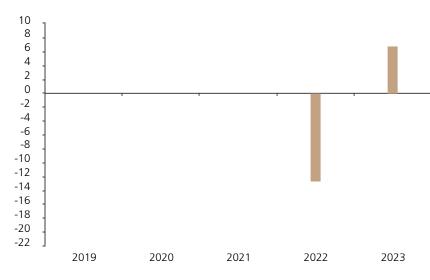

## **Past Performance**

This chart shows the fund's performance as the percentage loss or gain per year over the last 2 years.

The chart shows how much the Fund increased or decreased in value as a percentage in each year, net of charges (excluding entry charge), and net of tax.

## Performance in the past is not a reliable indicator of future results.

The chart shows the class's investment returns calculated as percentage year-end over year-end change of the class net asset value. In general any past performance takes account of all ongoing charges, but not the entry charge.

The unit class launched on 26.01.2021.

|      | 2019 | 2020 | 2021 | 2022  | 2023 |
|------|------|------|------|-------|------|
| Fund |      |      |      | -12.7 | 6.9  |