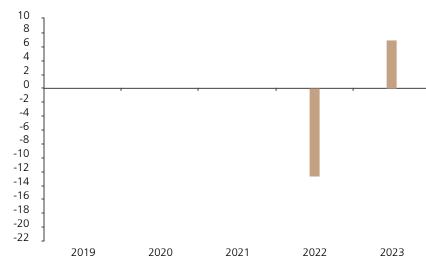

## **Past Performance**

This chart shows the fund's performance as the percentage loss or gain per year over the last 2 years.

The chart shows how much the Fund increased or decreased in value as a percentage in each year, net of charges (excluding entry charge), and net of tax.

## Performance in the past is not a reliable indicator of future results.

The chart shows the class's investment returns calculated as percentage year-end over year-end change of the class net asset value. In general any past performance takes account of all ongoing charges, but not the entry charge.

The unit class launched on 26.01.2021.

|      | 2019 | 2020 | 2021 | 2022  | 2023 |
|------|------|------|------|-------|------|
| Fund |      |      |      | -12.6 | 7.0  |