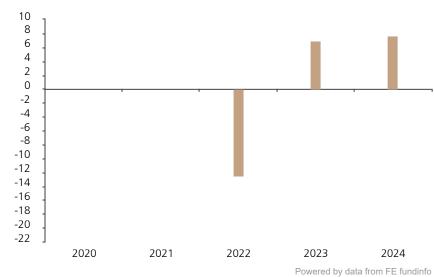

## **Past Performance**

This chart shows the fund's performance as the percentage loss or gain per year over the last 3 years.

The chart shows how much the Fund increased or decreased in value as a percentage in each year, net of charges (excluding entry charge), and net of tax.

## Performance in the past is not a reliable indicator of future results.

The chart shows the class's investment returns calculated as percentage year-end over year-end change of the class net asset value. In general any past performance takes account of all ongoing charges, but not the entry charge.

The unit class launched on 26.01.2021.

|      | 2020 | 2021 | 2022  | 2023 | 2024 |
|------|------|------|-------|------|------|
| Fund |      |      | -12.6 | 7.0  | 7.6  |