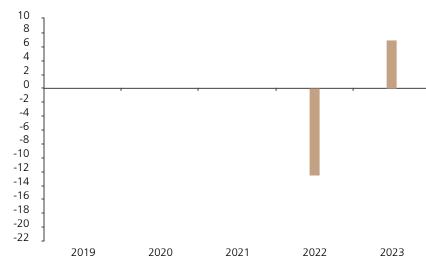

## **Past Performance**

This chart shows the fund's performance as the percentage loss or gain per year over the last 2 years.

The chart shows how much the Fund increased or decreased in value as a percentage in each year, net of charges (excluding entry charge), and net of tax.

## Performance in the past is not a reliable indicator of future results.

The chart shows the class's investment returns calculated as percentage year-end over year-end change of the class net asset value. In general any past performance takes account of all ongoing charges, but not the entry charge.

The unit class launched on 26.01.2021.

|      | 2019 | 2020 | 2021 | 2022  | 2023 |
|------|------|------|------|-------|------|
| Fund |      |      |      | -12.6 | 7.0  |