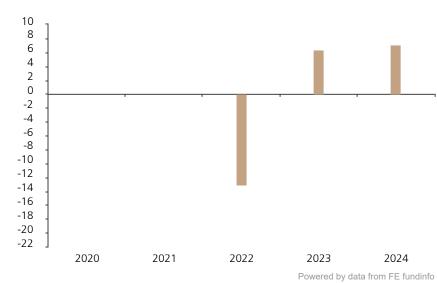

## **Past Performance**

This chart shows the fund's performance as the percentage loss or gain per year over the last 3 years.

The chart shows how much the Fund increased or decreased in value as a percentage in each year, net of charges (excluding entry charge), and net of tax.

## Performance in the past is not a reliable indicator of future results.

The chart shows the class's investment returns calculated as percentage year-end over year-end change of the class net asset value. In general any past performance takes account of all ongoing charges, but not the entry charge.

The unit class launched on 26.01.2021.

|      | 2020 | 2021 | 2022  | 2023 | 2024 |
|------|------|------|-------|------|------|
| Fund |      |      | -13.0 | 6.4  | 7.1  |