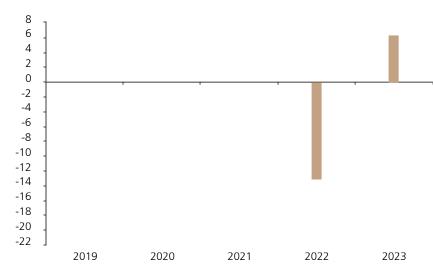

## **Past Performance**

This chart shows the fund's performance as the percentage loss or gain per year over the last 2 years.

The chart shows how much the Fund increased or decreased in value as a percentage in each year, net of charges (excluding entry charge), and net of tax.

## Performance in the past is not a reliable indicator of future results.

The chart shows the class's investment returns calculated as percentage year-end over year-end change of the class net asset value. In general any past performance takes account of all ongoing charges, but not the entry charge.

The unit class launched on 26.01.2021.

|      | 2019 | 2020 | 2021 | 2022  | 2023 |
|------|------|------|------|-------|------|
| Fund |      |      |      | -13.0 | 6.4  |