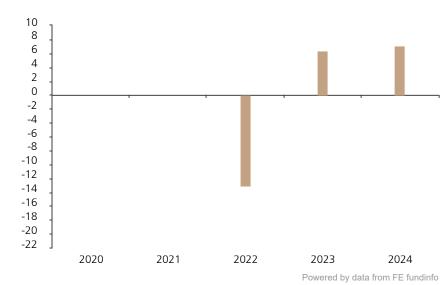

## **Past Performance**

This chart shows the fund's performance as the percentage loss or gain per year over the last 3 years.

The chart shows how much the Fund increased or decreased in value as a percentage in each year, net of charges (excluding entry charge), and net of tax.

## Performance in the past is not a reliable indicator of future results.

The chart shows the class's investment returns calculated as percentage year-end over year-end change of the class net asset value. In general any past performance takes account of all ongoing charges, but not the entry charge.

The unit class launched on 26.01.2021.

|      | 2020 | 2021 | 2022  | 2023 | 2024 |
|------|------|------|-------|------|------|
| Fund |      |      | -13.0 | 6.4  | 7.1  |