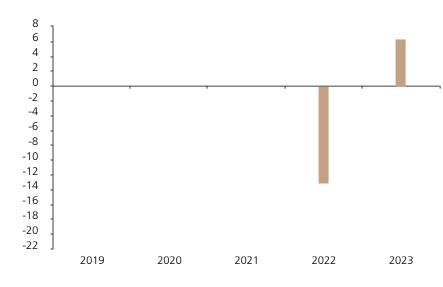

## **Past Performance**

This chart shows the fund's performance as the percentage loss or gain per year over the last 2 years.

The chart shows how much the Fund increased or decreased in value as a percentage in each year, net of charges (excluding entry charge), and net of tax.

## Performance in the past is not a reliable indicator of future results.

The chart shows the class's investment returns calculated as percentage year-end over year-end change of the class net asset value. In general any past performance takes account of all ongoing charges, but not the entry charge.

The unit class launched on 26.01.2021.

|      | 2019 | 2020 | 2021 | 2022  | 2023 |
|------|------|------|------|-------|------|
| Fund |      |      |      | -13.0 | 6.4  |