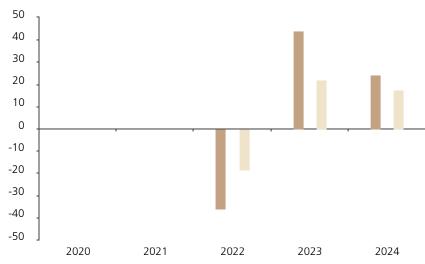

## **Past Performance**

This chart shows the fund's performance as the percentage loss or gain per year over the last 3 years against its benchmark.

Powered by data from FE fundinfo

|         | 2020 | 2021 | 2022  | 2023 | 2024 |
|---------|------|------|-------|------|------|
| Fund    |      |      | -36.0 | 44.0 | 24.4 |
| Index * |      |      | -18.4 | 22.2 | 17.5 |

The chart shows how much the Fund increased or decreased in value as a percentage in each year, net of charges (excluding entry charge), and net of tax.

## Performance in the past is not a reliable indicator of future results.

The chart shows the class's investment returns calculated as percentage year-end over year-end change of the class net asset value. In general any past performance takes account of all ongoing charges, but not the entry charge.

The Sub-Fund was launched in 2020. The Class was launched in 2021.

\* Index - MSCI AC World (net div. reinvested)