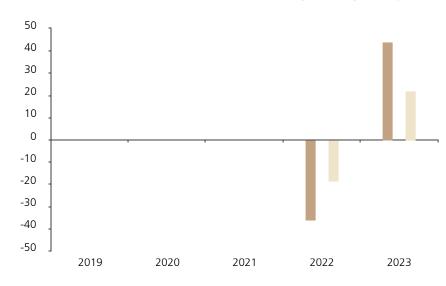

## **Past Performance**

This chart shows the fund's performance as the percentage loss or gain per year over the last 2 years against its benchmark.

The chart shows how much the Fund increased or decreased in value as a percentage in each year, net of charges (excluding entry charge), and net of tax.

## Performance in the past is not a reliable indicator of future results.

The chart shows the class's investment returns calculated as percentage year-end over year-end change of the class net asset value. In general any past performance takes account of all ongoing charges, but not the entry charge.

The Sub-Fund was launched in 2020. The Class was launched in 2021.

\* Index - MSCI AC World (net div. reinvested)

|         | 2019 | 2020 | 2021 | 2022  | 2023 |
|---------|------|------|------|-------|------|
| Fund    |      |      |      | -36.0 | 44.0 |
| Index * |      |      |      | -18.4 | 22.2 |