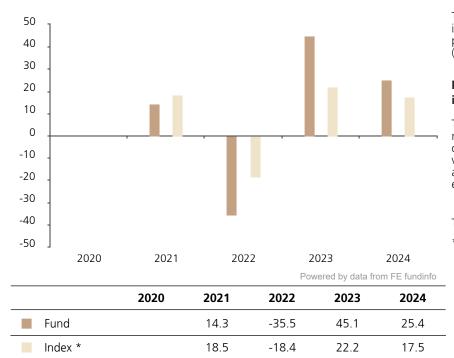

## **Past Performance**

This chart shows the fund's performance as the percentage loss or gain per year over the last 4 years against its benchmark.

The chart shows how much the Fund increased or decreased in value as a percentage in each year, net of charges (excluding entry charge), and net of tax.

## Performance in the past is not a reliable indicator of future results.

The chart shows the class's investment returns calculated as percentage year-end over year-end change of the class net asset value. In general any past performance takes account of all ongoing charges, but not the entry charge.

The unit class launched on 01.09.2020.

\* Index - MSCI AC World (net div. reinvested)