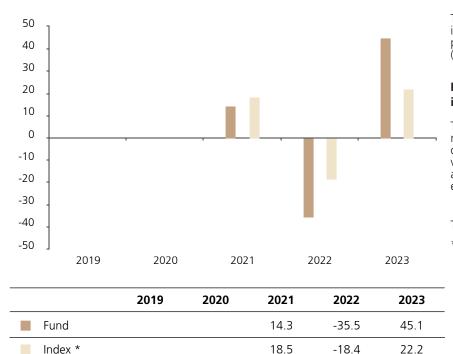

## **Past Performance**

This chart shows the fund's performance as the percentage loss or gain per year over the last 3 years against its benchmark.

The chart shows how much the Fund increased or decreased in value as a percentage in each year, net of charges (excluding entry charge), and net of tax.

## Performance in the past is not a reliable indicator of future results.

The chart shows the class's investment returns calculated as percentage year-end over year-end change of the class net asset value. In general any past performance takes account of all ongoing charges, but not the entry charge.

The unit class launched on 01.09.2020.

\* Index - MSCI AC World (net div. reinvested)