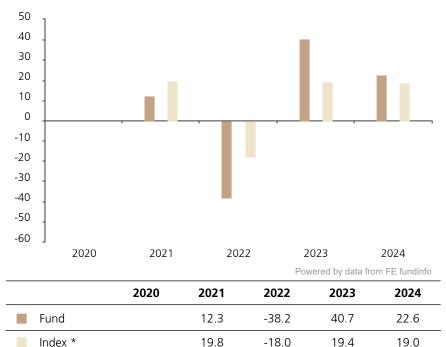

## **Past Performance**

This chart shows the fund's performance as the percentage loss or gain per year over the last 4 years against its benchmark.

The chart shows how much the Fund increased or decreased in value as a percentage in each year, net of charges (excluding entry charge), and net of tax.

## Performance in the past is not a reliable indicator of future results.

The chart shows the class's investment returns calculated as percentage year-end over year-end change of the class net asset value. In general any past performance takes account of all ongoing charges, but not the entry charge.

The unit class launched on 27.07.2020.

Historical performance was calculated in EUR.

\* Index - MSCI AC World (net div. reinvested)