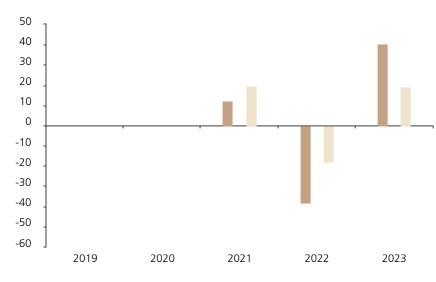

## **Past Performance**

This chart shows the fund's performance as the percentage loss or gain per year over the last 3 years against its benchmark.

|         | 2019 | 2020 | 2021 | 2022  | 2023 |
|---------|------|------|------|-------|------|
| Fund    |      |      | 12.3 | -38.2 | 40.7 |
| Index * |      |      | 19.8 | -18.0 | 19.4 |

The chart shows how much the Fund increased or decreased in value as a percentage in each year, net of charges (excluding entry charge), and net of tax.

## Performance in the past is not a reliable indicator of future results.

The chart shows the class's investment returns calculated as percentage year-end over year-end change of the class net asset value. In general any past performance takes account of all ongoing charges, but not the entry charge.

The unit class launched on 27.07.2020.

Historical performance was calculated in EUR.

\* Index - MSCI AC World (net div. reinvested)