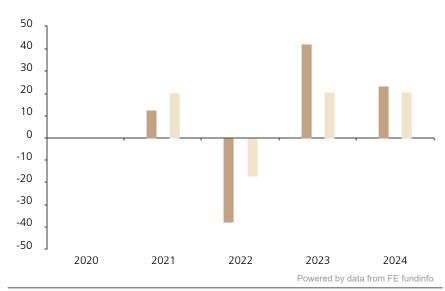

## **Past Performance**

This chart shows the fund's performance as the percentage loss or gain per year over the last 4 years against its benchmark.

 2020
 2021
 2022
 2023
 2024

 Fund
 12.6
 -37.7
 42.5
 23.5

 Index \*
 20.5
 -17.2
 20.9
 20.5

The chart shows how much the Fund increased or decreased in value as a percentage in each year, net of charges (excluding entry charge), and net of tax.

The unit class launched on 24.07.2020.

Historical performance was calculated in GBP.

\* Index - MSCI AC World (net div. reinvested)