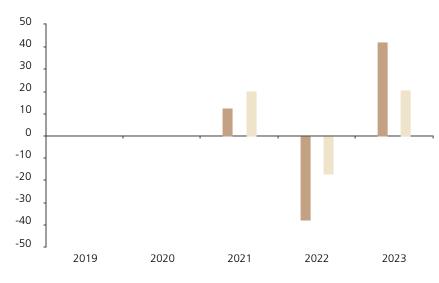

## **Past Performance**

This chart shows the fund's performance as the percentage loss or gain per year over the last 3 years against its benchmark.

|         | 2019 | 2020 | 2021 | 2022  | 2023 |
|---------|------|------|------|-------|------|
| Fund    |      |      | 12.6 | -37.7 | 42.5 |
| Index * |      |      | 20.5 | -17.2 | 20.9 |

The chart shows how much the Fund increased or decreased in value as a percentage in each year, net of charges (excluding entry charge), and net of tax.

## Performance in the past is not a reliable indicator of future results.

The chart shows the class's investment returns calculated as percentage year-end over year-end change of the class net asset value. In general any past performance takes account of all ongoing charges, but not the entry charge.

The unit class launched on 24.07.2020.

Historical performance was calculated in GBP.

\* Index - MSCI AC World (net div. reinvested)