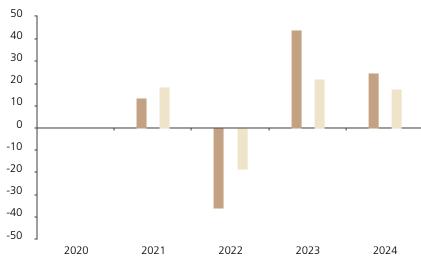

## **Past Performance**

This chart shows the fund's performance as the percentage loss or gain per year over the last 4 years against its benchmark.

Powered by data from FE fundinfo

|         | 2020 | 2021 | 2022  | 2023 | 2024 |
|---------|------|------|-------|------|------|
| Fund    |      | 13.6 | -35.9 | 44.2 | 24.6 |
| Index * |      | 18.5 | -18.4 | 22.2 | 17.5 |

The chart shows how much the Fund increased or decreased in value as a percentage in each year, net of charges (excluding entry charge), and net of tax.

The unit class launched on 02.07.2020.

\* Index - MSCI AC World (net div. reinvested)