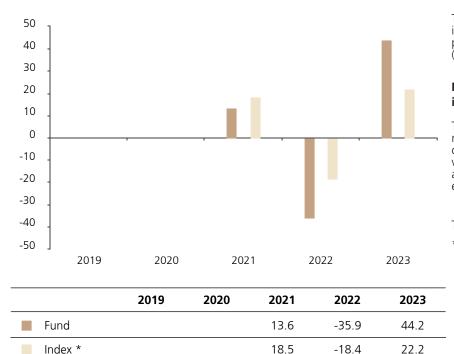

## **Past Performance**

This chart shows the fund's performance as the percentage loss or gain per year over the last 3 years against its benchmark.

The chart shows how much the Fund increased or decreased in value as a percentage in each year, net of charges (excluding entry charge), and net of tax.

## Performance in the past is not a reliable indicator of future results.

The chart shows the class's investment returns calculated as percentage year-end over year-end change of the class net asset value. In general any past performance takes account of all ongoing charges, but not the entry charge.

The unit class launched on 02.07.2020.

\* Index - MSCI AC World (net div. reinvested)