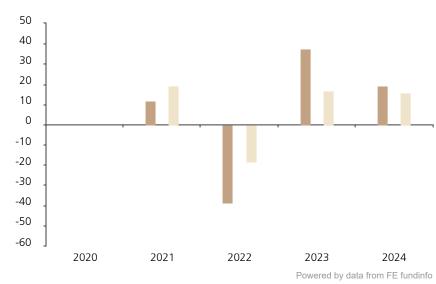

## **Past Performance**

This chart shows the fund's performance as the percentage loss or gain per year over the last 4 years against its benchmark.

|         | 2020 | 2021 | 2022  | 2023 | 2024 |
|---------|------|------|-------|------|------|
| Fund    |      | 11.7 | -38.6 | 37.8 | 19.5 |
| Index * |      | 19.5 | -18.2 | 16.6 | 16.0 |

The chart shows how much the Fund increased or decreased in value as a percentage in each year, net of charges (excluding entry charge), and net of tax.

## Performance in the past is not a reliable indicator of future results.

The chart shows the class's investment returns calculated as percentage year-end over year-end change of the class net asset value. In general any past performance takes account of all ongoing charges, but not the entry charge.

The unit class launched on 03.04.2020.

Historical performance was calculated in CHF.

\* Index - MSCI AC World (net div. reinvested)