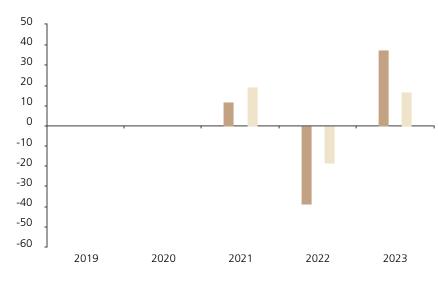

## **Past Performance**

This chart shows the fund's performance as the percentage loss or gain per year over the last 3 years against its benchmark.

|         | 2019 | 2020 | 2021 | 2022  | 2023 |
|---------|------|------|------|-------|------|
| Fund    |      |      | 11.7 | -38.6 | 37.8 |
| Index * |      |      | 19.5 | -18.2 | 16.6 |

The chart shows how much the Fund increased or decreased in value as a percentage in each year, net of charges (excluding entry charge), and net of tax.

## Performance in the past is not a reliable indicator of future results.

The chart shows the class's investment returns calculated as percentage year-end over year-end change of the class net asset value. In general any past performance takes account of all ongoing charges, but not the entry charge.

The unit class launched on 03.04.2020.

Historical performance was calculated in CHF.

\* Index - MSCI AC World (net div. reinvested)