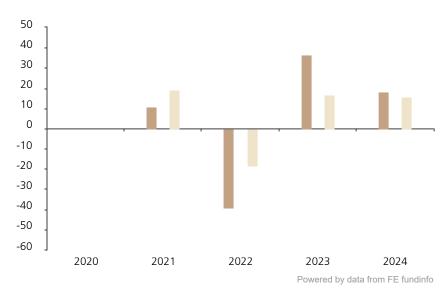

## **Past Performance**

This chart shows the fund's performance as the percentage loss or gain per year over the last 4 years against its benchmark.

|         | 2020 | 2021 | 2022  | 2023 | 2024 |
|---------|------|------|-------|------|------|
| Fund    |      | 10.8 | -39.0 | 36.7 | 18.5 |
| Index * |      | 19.5 | -18.2 | 16.6 | 16.0 |

The chart shows how much the Fund increased or decreased in value as a percentage in each year, net of charges (excluding entry charge), and net of tax.

## Performance in the past is not a reliable indicator of future results.

The chart shows the class's investment returns calculated as percentage year-end over year-end change of the class net asset value. In general any past performance takes account of all ongoing charges, but not the entry charge.

The unit class launched on 03.04.2020.

Historical performance was calculated in CHF.

\* Index - MSCI AC World (net div. reinvested)