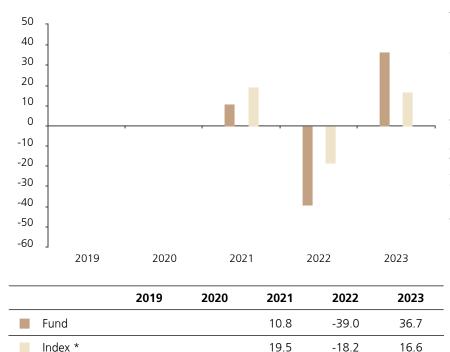

## **Past Performance**

This chart shows the fund's performance as the percentage loss or gain per year over the last 3 years against its benchmark.

The chart shows how much the Fund increased or decreased in value as a percentage in each year, net of charges (excluding entry charge), and net of tax.

## Performance in the past is not a reliable indicator of future results.

The chart shows the class's investment returns calculated as percentage year-end over year-end change of the class net asset value. In general any past performance takes account of all ongoing charges, but not the entry charge.

The unit class launched on 03.04.2020.

Historical performance was calculated in CHF.

\* Index - MSCI AC World (net div. reinvested)