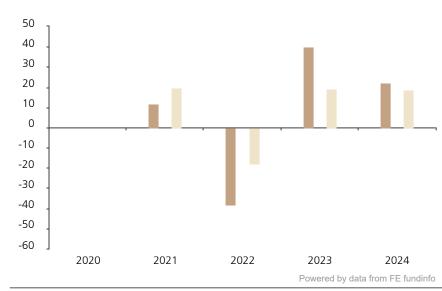

## **Past Performance**

This chart shows the fund's performance as the percentage loss or gain per year over the last 4 years against its benchmark.

|         | 2020 | 2021 | 2022  | 2023 | 2024 |
|---------|------|------|-------|------|------|
| Fund    |      | 11.9 | -38.4 | 40.3 | 22.2 |
| Index * |      | 19.8 | -18.0 | 19.4 | 19.0 |

The chart shows how much the Fund increased or decreased in value as a percentage in each year, net of charges (excluding entry charge), and net of tax.

## Performance in the past is not a reliable indicator of future results.

The chart shows the class's investment returns calculated as percentage year-end over year-end change of the class net asset value. In general any past performance takes account of all ongoing charges, but not the entry charge.

The unit class launched on 03.04.2020.

Historical performance was calculated in EUR.

\* Index - MSCI AC World (net div. reinvested)