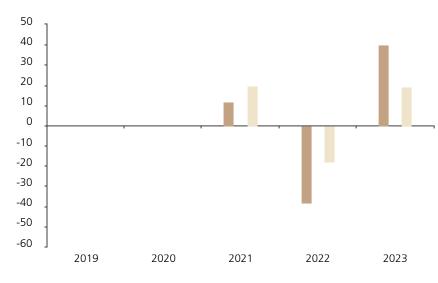

## **Past Performance**

This chart shows the fund's performance as the percentage loss or gain per year over the last 3 years against its benchmark.

|         | 2019 | 2020 | 2021 | 2022  | 2023 |
|---------|------|------|------|-------|------|
| Fund    |      |      | 11.9 | -38.4 | 40.3 |
| Index * |      |      | 19.8 | -18.0 | 19.4 |

The chart shows how much the Fund increased or decreased in value as a percentage in each year, net of charges (excluding entry charge), and net of tax.

## Performance in the past is not a reliable indicator of future results.

The chart shows the class's investment returns calculated as percentage year-end over year-end change of the class net asset value. In general any past performance takes account of all ongoing charges, but not the entry charge.

The unit class launched on 03.04.2020.

Historical performance was calculated in EUR.

\* Index - MSCI AC World (net div. reinvested)