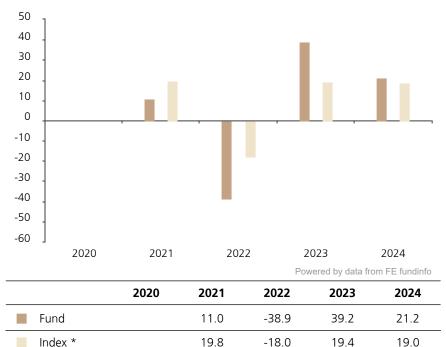

## **Past Performance**

This chart shows the fund's performance as the percentage loss or gain per year over the last 4 years against its benchmark.

The chart shows how much the Fund increased or decreased in value as a percentage in each year, net of charges (excluding entry charge), and net of tax.

## Performance in the past is not a reliable indicator of future results.

The chart shows the class's investment returns calculated as percentage year-end over year-end change of the class net asset value. In general any past performance takes account of all ongoing charges, but not the entry charge.

The unit class launched on 03.04.2020.

Historical performance was calculated in EUR.

\* Index - MSCI AC World (net div. reinvested)