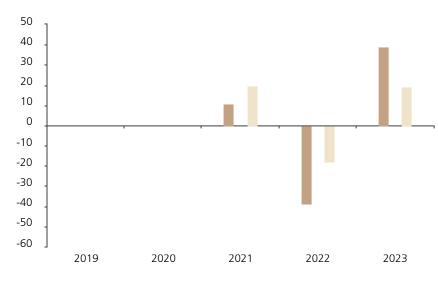

## **Past Performance**

This chart shows the fund's performance as the percentage loss or gain per year over the last 3 years against its benchmark.

|         | 2019 | 2020 | 2021 | 2022  | 2023 |
|---------|------|------|------|-------|------|
| Fund    |      |      | 11.0 | -38.9 | 39.2 |
| Index * |      |      | 19.8 | -18.0 | 19.4 |

The chart shows how much the Fund increased or decreased in value as a percentage in each year, net of charges (excluding entry charge), and net of tax.

## Performance in the past is not a reliable indicator of future results.

The chart shows the class's investment returns calculated as percentage year-end over year-end change of the class net asset value. In general any past performance takes account of all ongoing charges, but not the entry charge.

The unit class launched on 03.04.2020.

Historical performance was calculated in EUR.

\* Index - MSCI AC World (net div. reinvested)