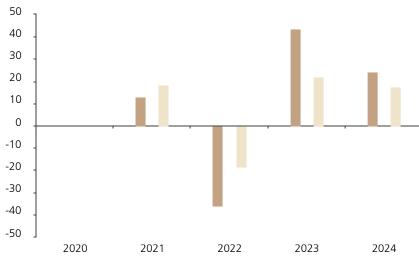

## **Past Performance**

This chart shows the fund's performance as the percentage loss or gain per year over the last 4 years against its benchmark.

Powered by data from FE fundinfo

|         | 2020 | 2021 | 2022  | 2023 | 2024 |
|---------|------|------|-------|------|------|
| Fund    |      | 13.2 | -36.1 | 43.8 | 24.2 |
| Index * |      | 18.5 | -18.4 | 22.2 | 17.5 |

The chart shows how much the Fund increased or decreased in value as a percentage in each year, net of charges (excluding entry charge), and net of tax.

## Performance in the past is not a reliable indicator of future results.

The chart shows the class's investment returns calculated as percentage year-end over year-end change of the class net asset value. In general any past performance takes account of all ongoing charges, but not the entry charge.

The unit class launched on 03.04.2020.

\* Index - MSCI AC World (net div. reinvested)