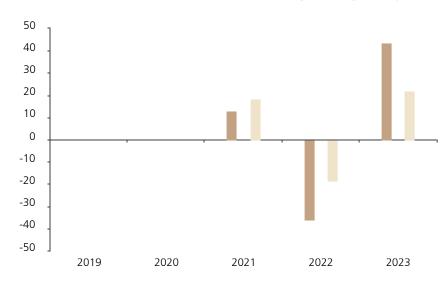

## **Past Performance**

This chart shows the fund's performance as the percentage loss or gain per year over the last 3 years against its benchmark.

The chart shows how much the Fund increased or decreased in value as a percentage in each year, net of charges (excluding entry charge), and net of tax.

## Performance in the past is not a reliable indicator of future results.

The chart shows the class's investment returns calculated as percentage year-end over year-end change of the class net asset value. In general any past performance takes account of all ongoing charges, but not the entry charge.

The unit class launched on 03.04.2020.

\* Index - MSCI AC World (net div. reinvested)

|         | 2019 | 2020 | 2021 | 2022  | 2023 |
|---------|------|------|------|-------|------|
| Fund    |      |      | 13.2 | -36.1 | 43.8 |
| Index * |      |      | 18.5 | -18.4 | 22.2 |