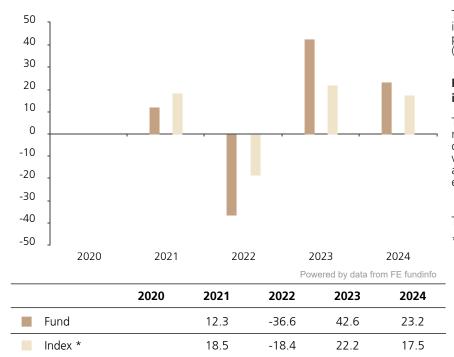

## **Past Performance**

This chart shows the fund's performance as the percentage loss or gain per year over the last 4 years against its benchmark.

The chart shows how much the Fund increased or decreased in value as a percentage in each year, net of charges (excluding entry charge), and net of tax.

## Performance in the past is not a reliable indicator of future results.

The chart shows the class's investment returns calculated as percentage year-end over year-end change of the class net asset value. In general any past performance takes account of all ongoing charges, but not the entry charge.

The unit class launched on 03.04.2020.

\* Index - MSCI AC World (net div. reinvested)