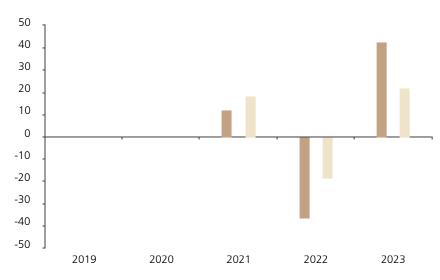

## **Past Performance**

This chart shows the fund's performance as the percentage loss or gain per year over the last 3 years against its benchmark.

The chart shows how much the Fund increased or decreased in value as a percentage in each year, net of charges (excluding entry charge), and net of tax.

## Performance in the past is not a reliable indicator of future results.

The chart shows the class's investment returns calculated as percentage year-end over year-end change of the class net asset value. In general any past performance takes account of all ongoing charges, but not the entry charge.

The unit class launched on 03.04.2020.

\* Index - MSCI AC World (net div. reinvested)

|         | 2019 | 2020 | 2021 | 2022  | 2023 |
|---------|------|------|------|-------|------|
| Fund    |      |      | 12.3 | -36.6 | 42.6 |
| Index * |      |      | 18.5 | -18.4 | 22.2 |