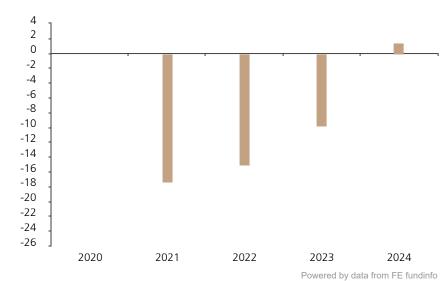

## **Past Performance**

This chart shows the fund's performance as the percentage loss or gain per year over the last 4 years.

The chart shows how much the Fund increased or decreased in value as a percentage in each year, net of charges (excluding entry charge), and net of tax.

## Performance in the past is not a reliable indicator of future results.

The chart shows the class's investment returns calculated as percentage year-end over year-end change of the class net asset value. In general any past performance takes account of all ongoing charges, but not the entry charge.

The unit class launched on 25.02.2020.

|      | 2020 | 2021  | 2022  | 2023 | 2024 |
|------|------|-------|-------|------|------|
| Fund |      | -17.3 | -15.0 | -9.8 | 1.4  |