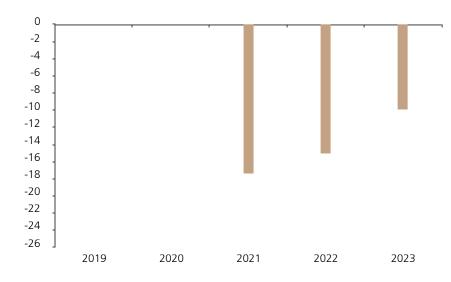

## **Past Performance**

This chart shows the fund's performance as the percentage loss or gain per year over the last 3 years.

The chart shows how much the Fund increased or decreased in value as a percentage in each year, net of charges (excluding entry charge), and net of tax.

## Performance in the past is not a reliable indicator of future results.

The chart shows the class's investment returns calculated as percentage year-end over year-end change of the class net asset value. In general any past performance takes account of all ongoing charges, but not the entry charge.

The unit class launched on 25.02.2020.

|      | 2019 | 2020 | 2021  | 2022  | 2023 |
|------|------|------|-------|-------|------|
| Fund |      |      | -17.3 | -15.0 | -9.8 |