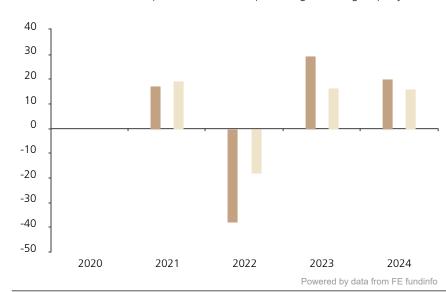

## **Past Performance**

This chart shows the fund's performance as the percentage loss or gain per year over the last 4 years against its benchmark.

 2020
 2021
 2022
 2023
 2024

 Fund
 17.2
 -37.8
 29.4
 20.1

 Index \*
 19.5
 -18.2
 16.6
 16.0

The chart shows how much the Fund increased or decreased in value as a percentage in each year, net of charges (excluding entry charge), and net of tax.

The unit class launched on 28.01.2020.

Historical performance was calculated in CHF.

\* Index - MSCI AC World (net div. reinvested)